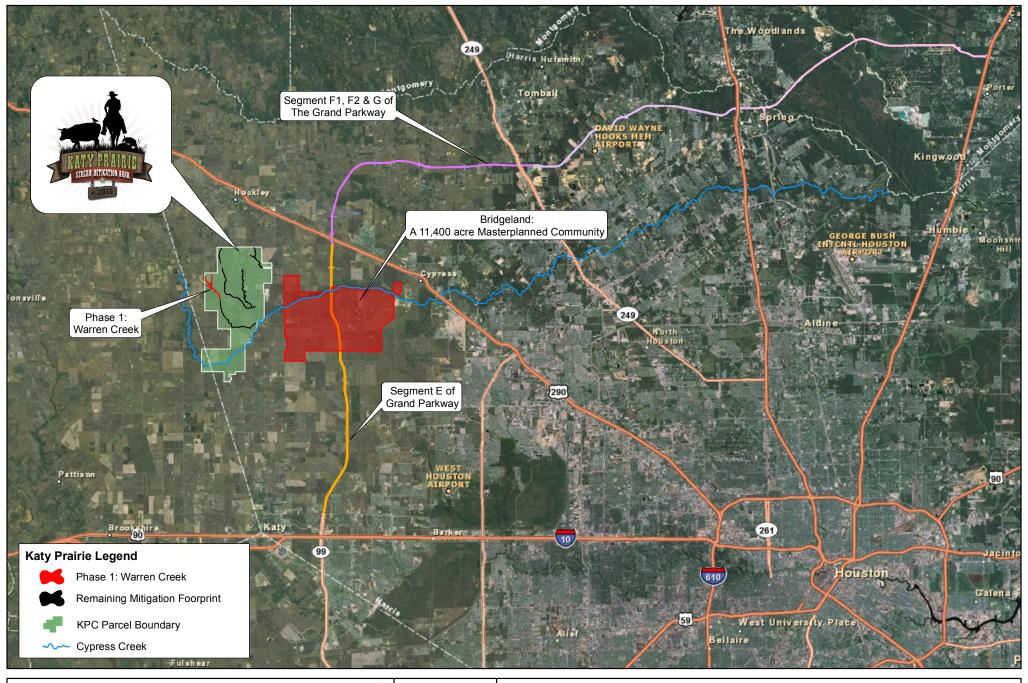

SCALE:1 inch = 25,000 ft

DATE: July - 2012

PROJECT: KPC

Figure shows the Katy Prairie Stream Mitigation Umbrella Bank, indicating Phase 1 - Warren Creek and the remaining project phases. Indicates development pressure and the location of Segments E, F1, F2, & G of The Grand Parkway.

## Katy Prairie Stream Mitigation Umbrella Bank **Serving the Greater Western Houston Area**

AERIAL PHOTOGRAPHY (c) Esri, DeLorme, NAVTEQ, TomTom USGS, & Intermap

COORDINATE SYSTEM: NAD 1983 SP TX C FEET